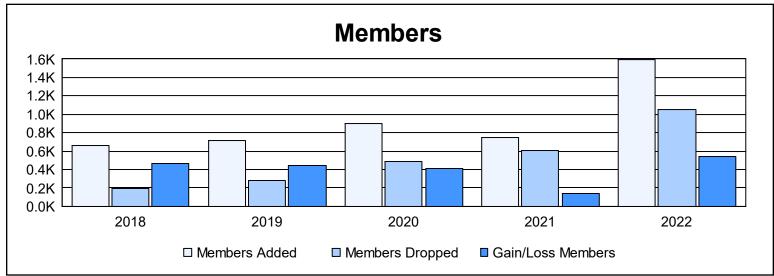

District 325 C

As of June 2022 Cumulative

| Year      | New<br>Clubs | Dropped<br>Clubs | Gain/<br>Loss<br>Clubs | New<br>Members | Charter<br>Members | Reinstate<br>Members | Transfer<br>Members | Total<br>Member<br>Added | Total<br>Members<br>Dropped | Gain/<br>Loss<br>Members |
|-----------|--------------|------------------|------------------------|----------------|--------------------|----------------------|---------------------|--------------------------|-----------------------------|--------------------------|
| 2017-2018 | 16           | 0                | 16                     | 251            | 399                | 6                    | 1                   | 657                      | 197                         | 460                      |
| 2018-2019 | 14           | 0                | 14                     | 351            | 356                | 5                    | 3                   | 715                      | 276                         | 439                      |
| 2019-2020 | 25           | 0                | 25                     | 297            | 547                | 50                   | 5                   | 899                      | 486                         | 413                      |
| 2020-2021 | 14           | 0                | 14                     | 402            | 341                | 2                    | 4                   | 749                      | 606                         | 143                      |
| 2021-2022 | 32           | 0                | 32                     | 656            | 868                | 66                   | 5                   | 1,595                    | 1,055                       | 540                      |
| Average   | 20           | 0                | 20                     | 391            | 502                | 26                   | 4                   | 923                      | 524                         | 399                      |